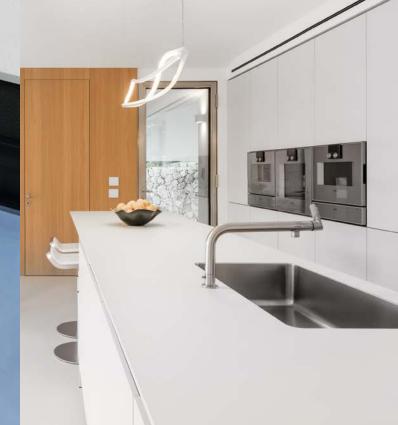

wall cladding
paving
kitchens
bathrooms
swimming pools

# The outstanding example of Italian style.

Lapitec is the "full body" sintered stone manufactured in XXL slabs (dimensions up to 3365x1500 mm) available in 12, 20 and 30 mm thickness. A versatile, genuine and durable solution that can be used for countless applications for construction and furnishing purposes.