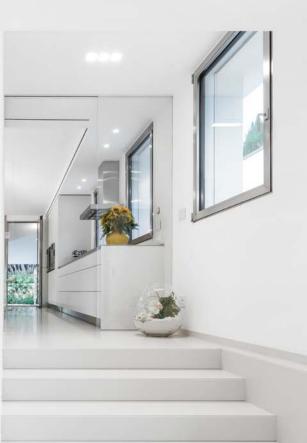

# The outstanding example of Italian style.

Lapitec is the "full body" sintered stone manufactured in XXL slabs (dimensions up to 3365x1500 mm) available in 12, 20 and 30 mm thickness. A versatile, genuine and durable solution that can be used for countless applications for construction and furnishing purposes.