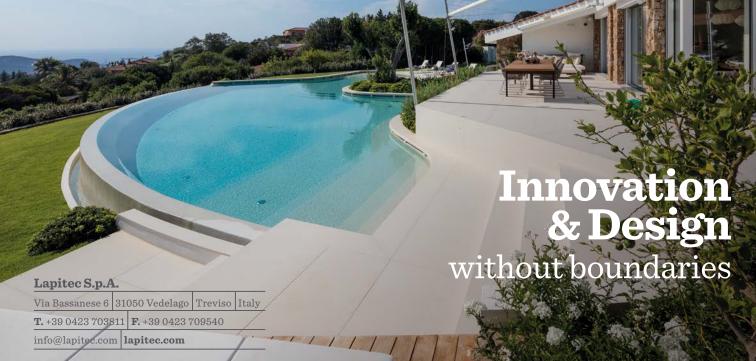

wall cladding
paving
kitchens
bathrooms
swimming pools

# The outstanding example of Italian style.

Lapitec is the "full body" sintered stone manufactured in XXL slabs (dimensions up to 3365x1500 mm) available in 12, 20 and 30 mm thickness. A versatile, genuine and durable solution that can be used for countless applications for construction and furnishing purposes.